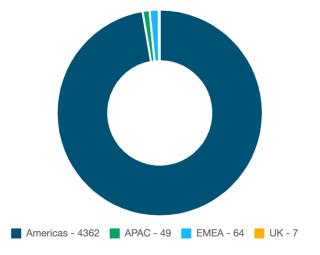

**Primary Focus of Professional Activity** 

Promoting and supporting Fisheries and Aquaculture research for the community at large and providing content of interest to the AFS membership.

**Print Circulation by Region** 

# **Digital Statistics for Fisheries**

| Unique Visitors on WOL for Fisheries in 2020: 65,399 |                                  |    |      |       |
|------------------------------------------------------|----------------------------------|----|------|-------|
|                                                      | Unique Visitors on WOL by Region |    |      |       |
| Americas                                             | EMEA                             | UK | APAC | Other |
| 62%                                                  | 10%                              | 4% | 11%  | 13%   |