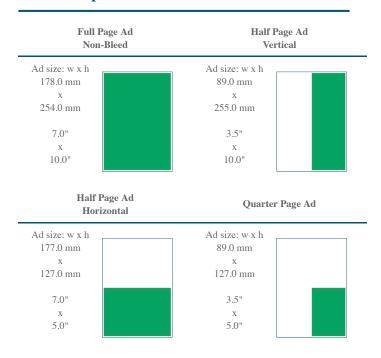

# **Print Ad Specifications**

**Journal Trim Size** 210 mm x 276 mm 8.25" x 10.875"

| Page Sizes                                                     | Non-Bleed (w x h)                                          | Bleed (w x h)                         |
|----------------------------------------------------------------|------------------------------------------------------------|---------------------------------------|
| Full Page                                                      | ge 178.0 x 254.0 mm 216.0 x 283<br>7.0" x 10.0" 8.5" x 11. |                                       |
| Half Page - Vertical                                           | 89.0 x 255.0 mm<br>3.5" x 10.0"                            | 119.0 x 283.0 mm<br>4.675" x 11.125"  |
| Half Page -<br>Horizontal                                      | 177.0 x 127.0 mm<br>7.0" x 5.0"                            | 216.0 x 127.0 mm<br>8.5" x 5.0"       |
| Quarter Page                                                   |                                                            | 89.0 x 127.0 mm<br>3.5" x 5.0"        |
| Double Page Spread                                             |                                                            | 435.0 x 282.0 mm<br>17.125" x 11.125" |
| Contact your Account Manager for sizes of other opportunities. |                                                            |                                       |